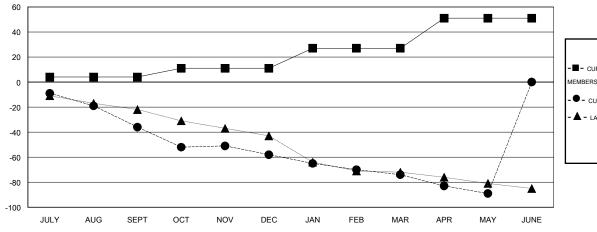

## GOALS AND ACTUAL MEMBERS CUMULATIVE

| <b>■-</b> c | URRENT YEAR GOALS FOR NEW |
|-------------|---------------------------|
| /FMRFI      | 28                        |

- CURRENT YEAR ACTUAL MEMBERS

- ▲ - LAST YEAR ACTUAL MEMBERS